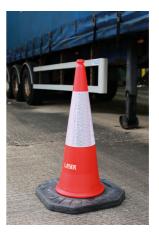

## Heavy Duty Traffic Cone - 1000mm

A heavy-duty traffic cone, with a two-piece moulded construction and a weighted base. Suitable for a wide variety of hazard warning uses, including; workshops, car parks, factories, warehouses and sports.

## **Additional Information**

- Two-piece moulded traffic cone.
- Dimensions: 1000mm height, 580 x 580mm base. Weight 6kg.
- HDPE cone material which won't be damaged from UV rays, base made from 100% recycled PVC.
- · Single reflective band 360mm EN13422. Made in UK.
- A smaller, 750mm, traffic cone is also available, please see Part No. 9013.