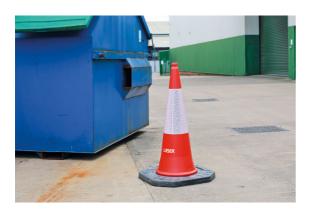

## Heavy Duty Traffic Cone - 1000mm

A heavy-duty traffic cone, with a two-piece moulded construction and a weighted base. Suitable for a wide variety of hazard warning uses, including; workshops, car parks, factories, warehouses and sports.

## **Additional Information**

- Two-piece moulded traffic cone.
- Dimensions: 1000mm height, 580 x 580mm base. Weight 6kg.
- HDPE cone material which won't be damaged from UV rays, base made from 100% recycled PVC.
- · Single reflective band 360mm EN13422. Made in UK.
- A smaller, 750mm, traffic cone is also available, please see Part No. 9013.