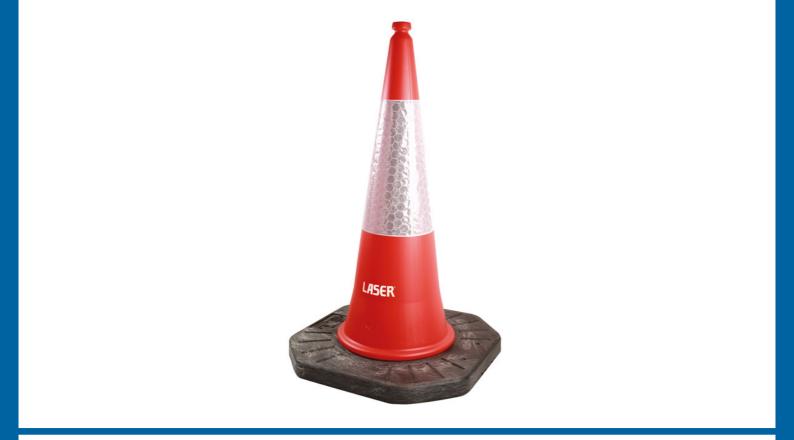

## Heavy Duty Traffic Cone - 1000mm

A heavy-duty traffic cone, with a two-piece moulded construction and a weighted base. Suitable for a wide variety of hazard warning uses, including; workshops, car parks, factories, warehouses and sports.

## **Additional Information**

- Two-piece moulded traffic cone.
- Dimensions: 1000mm height, 580 x 580mm base. Weight 6kg.
- HDPE cone material which won't be damaged from UV rays, base made from 100% recycled PVC.
- · Single reflective band 360mm EN13422. Made in UK.
- A smaller, 750mm, traffic cone is also available, please see Part No. 9013.